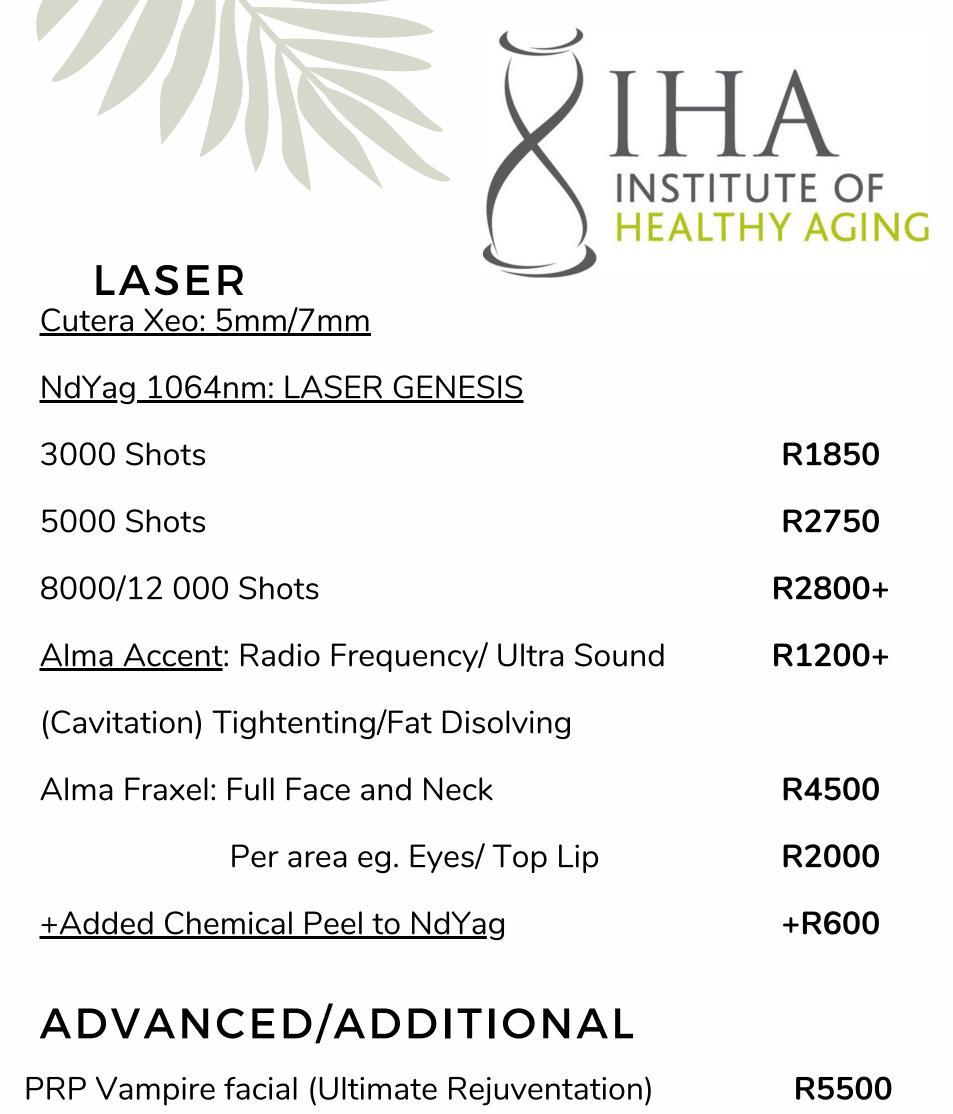

Vital Skin Booster (Deep Hydration/ Plumping) R5500

| LED Therapy (Recovery)                         | R250       |
|------------------------------------------------|------------|
| Transderm (Hydration)                          | R500       |
| Highfrequency                                  | R500       |
| Tinting/ Facial waxing: Per area               | R100-150   |
| Dermaplaning ("Fluff" removal and Exfoliation) | R650       |
| Cautery: Per Area (Nose Veins Removal)         | R500       |
| Deep Cleansing Facial (eg Teens)               | R1000      |
| HAIR RESTORATION<br>/STIMULATION               |            |
| Treatment determined by consult                | R2800-3450 |